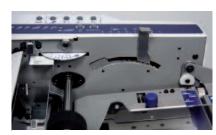

## APPLICATIONS AT OFFICES AND MAILROOMS

**TF MEGA-A**: Clear user panel with display, job and pre-counter

**TF MEGA-A**: Adjustment of the paper pressure and separation for different paper weights

Movable feeding roller (left) for an optimal feeding for cross fold