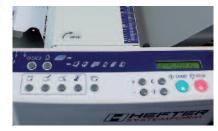

## APPLICATIONS AT OFFICES AND MAILROOMS

**TF MEGA-A**: Clear user panel with display, job and pre-counter

**TF MEGA-A**: Adjustment of the paper pressure and separation for different paper weights

Movable feeding roller (left) for an optimal feeding for cross fold