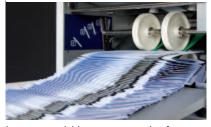

A conveyor stacker guarantees an accurate storage up to 300 sheets. It is adjustable according to different paper sizes and fold types.

The TF MEGA series handles the paper with a maximum speed of 7,200 sheets/h. The capacity of the automatic feeding station is up to 500 sheets. The job counter indicates

Large, extendable conveyor stacker for up to 300 folded sheets