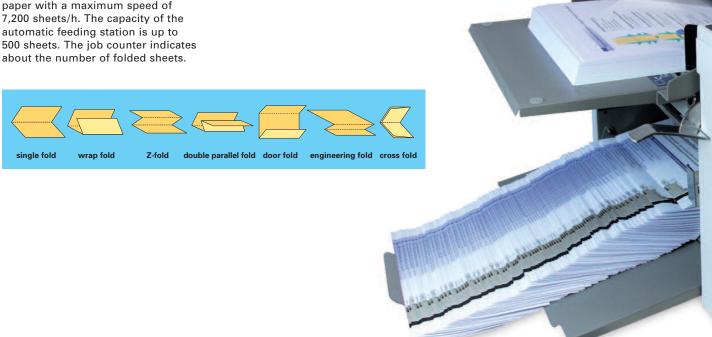

A conveyor stacker guarantees an accurate storage up to 300 sheets. It is adjustable according to different paper sizes and fold types.

The TF MEGA series handles the paper with a maximum speed of 7,200 sheets/h. The capacity of the automatic feeding station is up to 500 sheets. The job counter indicates

### Convincing technical features

The **TF MEGA-M** is equipped with:

- 7 different fold types up to paper format A3, including cross fold
- · Automatic paper feeding, capacity up to 500 sheets
- 2 folding plates with self-explaining scale, quick adjustment and fine-tuning
- · Fine-adjustment of fold parallelism (skewing)
- · Adjustment of feeding pressure: That is why this folding machine is ideal for a wide range of different paper weights
- · Paper-out and jam control, double sheet protection
- · Display with a 4-digit counter and status indication
- · Large and extendable conveyor stacker with a capacity up to 300 folded sheets, adaptable to various paper formats and fold types

Large, extendable conveyor stacker for up to 300 folded sheets