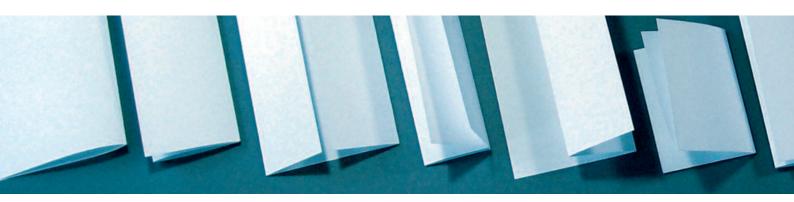

These folding machines are able to handle sheets up to A3. The adjustment of the folding plates is done in no time: Either manually with the help of a self explaining scale (TF MEGA-M) or fully automatic by keystroke (TF MEGA-A), including cross fold. Additionally, each plate is equipped with a fine-tune adjustment to achieve always perfect folding results.

### Convincing technical features

The **TF MEGA-M** is equipped with:

- 7 different fold types up to paper format A3, including cross fold
- · Automatic paper feeding, capacity up to 500 sheets
- 2 folding plates with self-explaining scale, quick adjustment and fine-tuning
- · Fine-adjustment of fold parallelism (skewing)
- · Adjustment of feeding pressure: That is why this folding machine is ideal for a wide range of different paper weights
- · Paper-out and jam control, double sheet protection
- · Display with a 4-digit counter and status indication
- · Large and extendable conveyor stacker with a capacity up to 300 folded sheets, adaptable to various paper formats and fold types