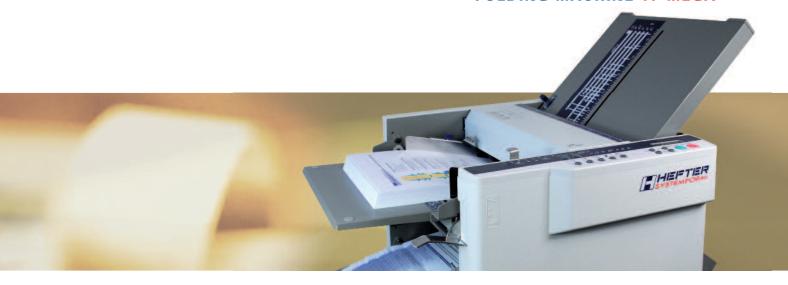

#### For a large variety of applications and top results

The solid and durable table top folder TF MEGA is an extremely economic solution to fold even high volumes of paper. The TF MEGA series can process a large variety of applications and is easy to operate. It works fast and accurately and can be used in any office and mailroom.

These folding machines are able to handle sheets up to A3. The adjustment of the folding plates is done in no time: Either manually with the help of a self explaining scale (TF MEGA-M) or fully automatic by keystroke (TF MEGA-A), including cross fold. Additionally, each plate is equipped with a fine-tune adjustment to achieve always perfect folding results.

A conveyor stacker guarantees an accurate storage up to 300 sheets. It is adjustable according to different paper sizes and fold types.

The TF MEGA series handles the paper with a maximum speed of 7,200 sheets/h. The capacity of the automatic feeding station is up to 500 sheets. The job counter indicates