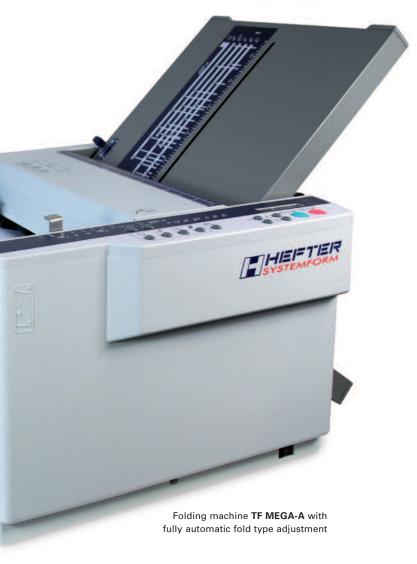

#### Even more convenient folding with the TF MEGA-A

The modell TF MEGA-A has some additional features:

- Fully automatic fold type adjustment
- Centered format width adjustment
- · Adjustable paper separation
- · Digital pre-counter
- · Conveyor stacker, adjusted automatically depending on the paper size and the fold type