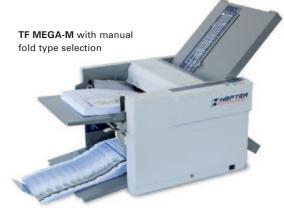

### Convincing technical features

The **TF MEGA-M** is equipped with:

- 7 different fold types up to paper format A3, including cross fold
- · Automatic paper feeding, capacity up to 500 sheets
- 2 folding plates with self-explaining scale, quick adjustment and fine-tuning
- · Fine-adjustment of fold parallelism (skewing)
- · Adjustment of feeding pressure: That is why this folding machine is ideal for a wide range of different paper weights
- · Paper-out and jam control, double sheet protection
- · Display with a 4-digit counter and status indication
- · Large and extendable conveyor stacker with a capacity up to 300 folded sheets, adaptable to various paper formats and fold types

#### Even more convenient folding with the TF MEGA-A

The modell TF MEGA-A has some additional features:

- Fully automatic fold type adjustment
- Centered format width adjustment
- · Adjustable paper separation
- · Digital pre-counter
- · Conveyor stacker, adjusted automatically depending on the paper size and the fold type