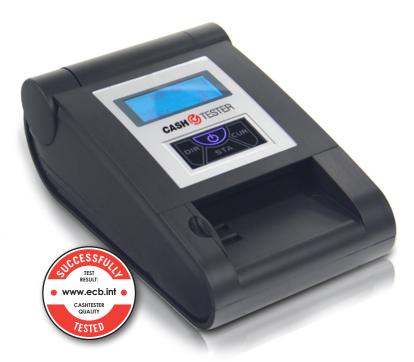

## CT 411 COUNTERFEIT DETECTOR

- CT 411 can check upto max. 6 currencies (standard software: Euro, US-Dollar and 4 other currencies)
- most currencies (incl. Euro and US Dollar)
   can be checked in all 4 directions!
- detection speed: < 0.5 second per note
- values of all individual denominations and grand total of all currencies
- the unit can be set to eject notes from the front or the rear
- multilingual menu
- LCD display
- update possible via PC
- mobile and stationairy use
- adapter and update cable included
- including rechargeable battery